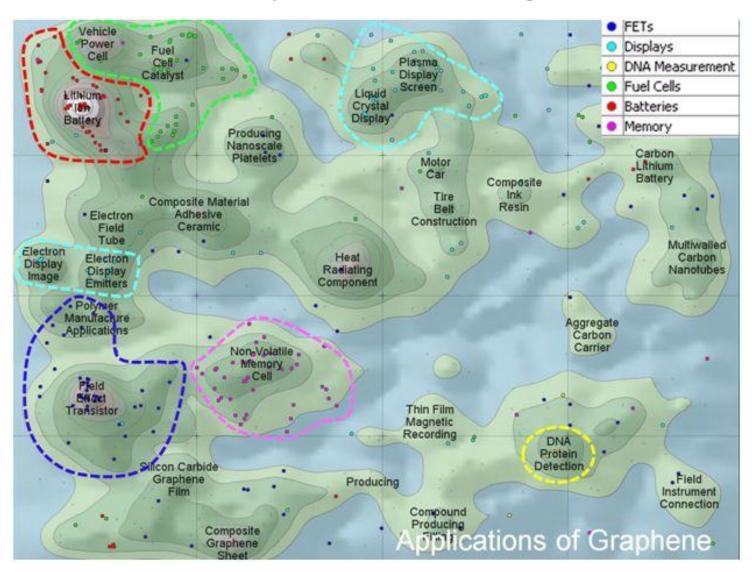

|

# Patent analysis can provide great competitive insight





# Levels of IP Strategy

- Defensive "stake a claim"
- Cost Center "reduce IP costs"
- Profit Center "license what you can"
- Integrated "company-wide focus"
- Visionary "trans-company future-oriented"

## The basics

Intellectual Property (IP) is any product or result of a mental process that is given legal protection against unauthorized use. Different types of intellectual property are protected in different ways. Properly protected, intellectual property can give a firm a strategic competitive advantage.

### Different forms of IP

**Patent** – a government-granted right to exclude others from making, using, or selling an invention

**Copyright** – a legal right to prevent others from copying the original expression embodied in a creative work or any other work of authorship fixed