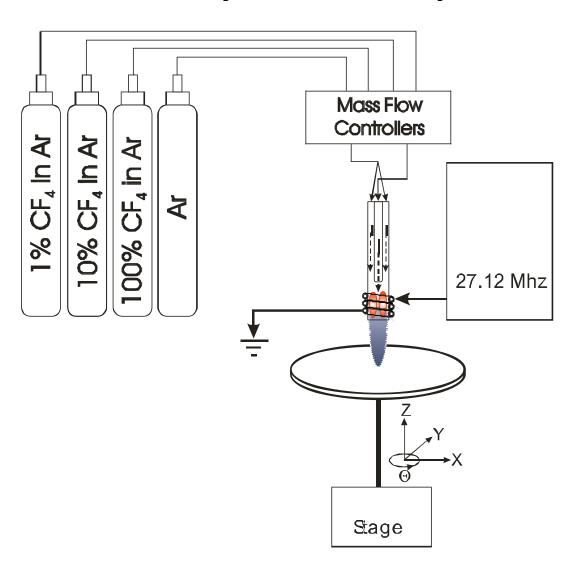

## Patents are a valuable research tool...

| M 10002003 100               | Pat       | Date     | Y 100                                                                                                                                                | Facility of the Control of the Contr | h related to Flame Plasma Cleaning - Updated (                                                                                                                                 | 21 A 10                                                                                                                                                                                                                                                                                                                                                                                                                                                                                                                                                                                                                                                                                                                                                                                                                                                                                                                                                                                                                                                                                                                                                                                                                                                                                                                                                                                                                                                                                                                                                                                                                                                                                                                                                                                                                                                                                                                                                                                                                                                                                                                             |                                                                 | Solice/                                                                                                                                                                                                                                                                                                                                                                                                                                                                                                                                                                                                                                                                                                                                                                                                                                                                                                                                                                                                                                                                                                                                                                                                                                                                                                                                                                                                                                                                                                                                                                                                                                                                                                                                                                                                                                                                                                                                                                                                                                                                                                                                |
|------------------------------|-----------|----------|------------------------------------------------------------------------------------------------------------------------------------------------------|--------------------------------------------------------------------------------------------------------------------------------------------------------------------------------------------------------------------------------------------------------------------------------------------------------------------------------------------------------------------------------------------------------------------------------------------------------------------------------------------------------------------------------------------------------------------------------------------------------------------------------------------------------------------------------------------------------------------------------------------------------------------------------------------------------------------------------------------------------------------------------------------------------------------------------------------------------------------------------------------------------------------------------------------------------------------------------------------------------------------------------------------------------------------------------------------------------------------------------------------------------------------------------------------------------------------------------------------------------------------------------------------------------------------------------------------------------------------------------------------------------------------------------------------------------------------------------------------------------------------------------------------------------------------------------------------------------------------------------------------------------------------------------------------------------------------------------------------------------------------------------------------------------------------------------------------------------------------------------------------------------------------------------------------------------------------------------------------------------------------------------|--------------------------------------------------------------------------------------------------------------------------------------------------------------------------------|-------------------------------------------------------------------------------------------------------------------------------------------------------------------------------------------------------------------------------------------------------------------------------------------------------------------------------------------------------------------------------------------------------------------------------------------------------------------------------------------------------------------------------------------------------------------------------------------------------------------------------------------------------------------------------------------------------------------------------------------------------------------------------------------------------------------------------------------------------------------------------------------------------------------------------------------------------------------------------------------------------------------------------------------------------------------------------------------------------------------------------------------------------------------------------------------------------------------------------------------------------------------------------------------------------------------------------------------------------------------------------------------------------------------------------------------------------------------------------------------------------------------------------------------------------------------------------------------------------------------------------------------------------------------------------------------------------------------------------------------------------------------------------------------------------------------------------------------------------------------------------------------------------------------------------------------------------------------------------------------------------------------------------------------------------------------------------------------------------------------------------------|-----------------------------------------------------------------|----------------------------------------------------------------------------------------------------------------------------------------------------------------------------------------------------------------------------------------------------------------------------------------------------------------------------------------------------------------------------------------------------------------------------------------------------------------------------------------------------------------------------------------------------------------------------------------------------------------------------------------------------------------------------------------------------------------------------------------------------------------------------------------------------------------------------------------------------------------------------------------------------------------------------------------------------------------------------------------------------------------------------------------------------------------------------------------------------------------------------------------------------------------------------------------------------------------------------------------------------------------------------------------------------------------------------------------------------------------------------------------------------------------------------------------------------------------------------------------------------------------------------------------------------------------------------------------------------------------------------------------------------------------------------------------------------------------------------------------------------------------------------------------------------------------------------------------------------------------------------------------------------------------------------------------------------------------------------------------------------------------------------------------------------------------------------------------------------------------------------------------|
| Search Criteria              | No.       | Filed    | Inventors                                                                                                                                            | Assignee                                                                                                                                                                                                                                                                                                                                                                                                                                                                                                                                                                                                                                                                                                                                                                                                                                                                                                                                                                                                                                                                                                                                                                                                                                                                                                                                                                                                                                                                                                                                                                                                                                                                                                                                                                                                                                                                                                                                                                                                                                                                                                                       | Title                                                                                                                                                                          | Abstract                                                                                                                                                                                                                                                                                                                                                                                                                                                                                                                                                                                                                                                                                                                                                                                                                                                                                                                                                                                                                                                                                                                                                                                                                                                                                                                                                                                                                                                                                                                                                                                                                                                                                                                                                                                                                                                                                                                                                                                                                                                                                                                            | Application                                                     | Notes                                                                                                                                                                                                                                                                                                                                                                                                                                                                                                                                                                                                                                                                                                                                                                                                                                                                                                                                                                                                                                                                                                                                                                                                                                                                                                                                                                                                                                                                                                                                                                                                                                                                                                                                                                                                                                                                                                                                                                                                                                                                                                                                  |
| Abelrael: almospheric places |           |          |                                                                                                                                                      |                                                                                                                                                                                                                                                                                                                                                                                                                                                                                                                                                                                                                                                                                                                                                                                                                                                                                                                                                                                                                                                                                                                                                                                                                                                                                                                                                                                                                                                                                                                                                                                                                                                                                                                                                                                                                                                                                                                                                                                                                                                                                                                                |                                                                                                                                                                                |                                                                                                                                                                                                                                                                                                                                                                                                                                                                                                                                                                                                                                                                                                                                                                                                                                                                                                                                                                                                                                                                                                                                                                                                                                                                                                                                                                                                                                                                                                                                                                                                                                                                                                                                                                                                                                                                                                                                                                                                                                                                                                                                     |                                                                 |                                                                                                                                                                                                                                                                                                                                                                                                                                                                                                                                                                                                                                                                                                                                                                                                                                                                                                                                                                                                                                                                                                                                                                                                                                                                                                                                                                                                                                                                                                                                                                                                                                                                                                                                                                                                                                                                                                                                                                                                                                                                                                                                        |
|                              | 6.342.275 | *****    | Higabana; Tahuga  Suna, PP ; Abigana;<br>Biracki  Suna, PP ; Anaba; Shinlara<br> Suna, PP                                                            | Seils Epun Carporalin   Nagana-bon, 19]                                                                                                                                                                                                                                                                                                                                                                                                                                                                                                                                                                                                                                                                                                                                                                                                                                                                                                                                                                                                                                                                                                                                                                                                                                                                                                                                                                                                                                                                                                                                                                                                                                                                                                                                                                                                                                                                                                                                                                                                                                                                                        | Helbad and apparatus for almospherin pressure planus median<br>levalural, without of manifestating arminostantur devices, and wellad<br>of manifestating ink jet printing lead | Got discharge in gazer die apprehlerwinst dienkreijing von de danagherin prometer av apprenner dans be danagherin prometer, and an organis malerial stabilität die ligitel de von demperature and skirk in geniembe, mediated in the discharging are applieful exception of the resident of instancial exception and the production of the produ      | quared planes merfene beschwich:                                | Highwai washi i deserdingi dhalil dhe like Allil dh<br>agirah liquilish like plana adresa. The liquid agirah<br>adliagawa Hali kuwand adalihah angka seribish<br>Balke dasa dhe mangad dhifi engoding departika.                                                                                                                                                                                                                                                                                                                                                                                                                                                                                                                                                                                                                                                                                                                                                                                                                                                                                                                                                                                                                                                                                                                                                                                                                                                                                                                                                                                                                                                                                                                                                                                                                                                                                                                                                                                                                                                                                                                       |
|                              | 6.262.523 | *****    | Selaga; Corg S.  Lar Clause, AN];<br>Braine; lare  Lar Clause, AN]; Debayer;<br>Slow C.  Budinglus Death, CO]; Binks;<br>Rakerl F.  Lun Anyeles, CO] | The Beyonla of the Baineraily of California<br>(Luc Alauna, BM)                                                                                                                                                                                                                                                                                                                                                                                                                                                                                                                                                                                                                                                                                                                                                                                                                                                                                                                                                                                                                                                                                                                                                                                                                                                                                                                                                                                                                                                                                                                                                                                                                                                                                                                                                                                                                                                                                                                                                                                                                                                                | koge ava almoghedingernore glama jel                                                                                                                                           | Long are almospheric presence plannigh. By how of include the large left of almospheric presence and nor count long-colors with \$1.5 MHz of years in described. Bills plans better, the finishing restince a presence of the large left of the large presence and nor official as the life. Wilder, or all the principle power of any Billy, on these inflations of the large presence plant is the single large part of the large plant of the large plant is the subsequent of the large plant is the subsequent of the large plant is the subsequent of the large plant is a finished and such as a finished in the county of the large plant is a finished and such as a finished in the large plant is a finished to a finished plant is a finished to a finished plant is a finished to the large plant is the large plant in the large plant is the large plant in the large plant is the large plant in the large plant is the large plant in the lar     | ales planes describe                                            | We wan shed Goog Erlinge's most. We Billingelish more by I<br>Bill kin's a deep keen glet tuberyoo ware is mad CP. Goog's<br>Underlanging ober wild be keen gell'in mile widels be no<br>en deep keen gellingelish belanging die per belanging op begin belanging op begin |
|                              | ******    | 8-Jun-99 | some Corp S. Handland                                                                                                                                | <del>9e</del> 1                                                                                                                                                                                                                                                                                                                                                                                                                                                                                                                                                                                                                                                                                                                                                                                                                                                                                                                                                                                                                                                                                                                                                                                                                                                                                                                                                                                                                                                                                                                                                                                                                                                                                                                                                                                                                                                                                                                                                                                                                                                                                                                | Stamphoring, come glama donatania dinofelo diindine akaaboo                                                                                                                    | On almospheric persons plana formulariadizatel reciliadiza dustre in termined. The appendaria model for terminatella questillar equipment and admirida, man a relationist, quita and admiridate questillar equipment and admiridate and reciliadizate personal admiridate and admiridate architectured and admiridate and admiridate and admiridate admiridate and admiridate admiridate and admiridate admiridate and admiridate admiridate admiridate and admiridate admiridate admiridate and admiridate admirida      | dangtama di sing publikasili sa 5,365,772                       | The Charles had all the cords beautiful School against                                                                                                                                                                                                                                                                                                                                                                                                                                                                                                                                                                                                                                                                                                                                                                                                                                                                                                                                                                                                                                                                                                                                                                                                                                                                                                                                                                                                                                                                                                                                                                                                                                                                                                                                                                                                                                                                                                                                                                                                                                                                                 |
|                              | 6.221.268 | *****    | Li; Kin  Bellever, WB ; Toolsline; Hivan<br> Bellever, WB                                                                                            | The During Company [Smiller, WA]                                                                                                                                                                                                                                                                                                                                                                                                                                                                                                                                                                                                                                                                                                                                                                                                                                                                                                                                                                                                                                                                                                                                                                                                                                                                                                                                                                                                                                                                                                                                                                                                                                                                                                                                                                                                                                                                                                                                                                                                                                                                                               | Section audification using an almospheric personne ylan disobanyo<br>plana annon                                                                                               | Outbut for pertaining this champler is present after discharge please using \$P emilities and the set of a sit please.<br>For milities the section leave of substitute. The please perceloids this present and the section confidence and this<br>payment in the payment of an interview of the section perceloids the time and the section of the se | almplane alexaning Hird unfiftinglish<br>[5,928,527, 5,246,249] | nadą ordnąłonkam – Sarakrippiną Elisocoplina                                                                                                                                                                                                                                                                                                                                                                                                                                                                                                                                                                                                                                                                                                                                                                                                                                                                                                                                                                                                                                                                                                                                                                                                                                                                                                                                                                                                                                                                                                                                                                                                                                                                                                                                                                                                                                                                                                                                                                                                                                                                                           |
|                              | 6,218,640 | •••••    | Selilare; Simm I.  Fremal, CA                                                                                                                        | TimeBensin CYB, Inn. [Campbell, CB]                                                                                                                                                                                                                                                                                                                                                                                                                                                                                                                                                                                                                                                                                                                                                                                                                                                                                                                                                                                                                                                                                                                                                                                                                                                                                                                                                                                                                                                                                                                                                                                                                                                                                                                                                                                                                                                                                                                                                                                                                                                                                            | Alamphoria promore industriar planas apparatus                                                                                                                                 | He inhalise plane herd aprolling al dungskrin proseer in 1914 for unfor en glass adaltole pracessing. Sid berd<br>enging a linear lyse of plane a softward. This linear bend is parlicularly withth for phalmenial classing and<br>processor in which il has the absorbage of high abrainal indeppirelaberal and two planes dunage.                                                                                                                                                                                                                                                                                                                                                                                                                                                                                                                                                                                                                                                                                                                                                                                                                                                                                                                                                                                                                                                                                                                                                                                                                                                                                                                                                                                                                                                                                                                                                                                                                                                                                                                                                                                                 | alm planes alleaning                                            |                                                                                                                                                                                                                                                                                                                                                                                                                                                                                                                                                                                                                                                                                                                                                                                                                                                                                                                                                                                                                                                                                                                                                                                                                                                                                                                                                                                                                                                                                                                                                                                                                                                                                                                                                                                                                                                                                                                                                                                                                                                                                                                                        |
|                              | 6.214.243 | *****    | Li; Kia  Bolloner, WA ; Tariolisa; Hinse<br> Bolloner, WA                                                                                            | The Paring Company (Smille, MA)                                                                                                                                                                                                                                                                                                                                                                                                                                                                                                                                                                                                                                                                                                                                                                                                                                                                                                                                                                                                                                                                                                                                                                                                                                                                                                                                                                                                                                                                                                                                                                                                                                                                                                                                                                                                                                                                                                                                                                                                                                                                                                | Surface and finalism using an almospheric processes yield finalsoop planes were                                                                                                | O nellud for producing dalle absorptive pressure que disuberge planace ming 80 emilidies not lie une of soit planace for motifying the norther legal of notificial to a patient. The planac proved delty this process and it mentions emilificially negatively proport the large of some of all this obtained excellent. The planace note and the surface application of the planace of the motion for the norther legal planace and norther according of positional intelligent planace and norther according of positional intelligent planace and norther according of the norther legal planace and norther according to the norther legal planace and norther planace and norther according to the norther legal planace and norther according to the norther legal planace and norther according to the norther northern according to the northern      |                                                                 | Ak on ht oferlands: We is a DC planes on well and distinguished before were.                                                                                                                                                                                                                                                                                                                                                                                                                                                                                                                                                                                                                                                                                                                                                                                                                                                                                                                                                                                                                                                                                                                                                                                                                                                                                                                                                                                                                                                                                                                                                                                                                                                                                                                                                                                                                                                                                                                                                                                                                                                           |
|                              | 6.118.218 | 1-Feb-99 | Vialinia; Angela [Tunnan, A2]; Pirnala;<br>Shakit A. [Tunnan, A2]; Douber; Walfqanq<br>[Tunnan, A2]                                                  | Signs Frakuslugira International, Inc.<br> Tunne, AZ                                                                                                                                                                                                                                                                                                                                                                                                                                                                                                                                                                                                                                                                                                                                                                                                                                                                                                                                                                                                                                                                                                                                                                                                                                                                                                                                                                                                                                                                                                                                                                                                                                                                                                                                                                                                                                                                                                                                                                                                                                                                           | Steady-state glan-disakeeye plasse at almospheris personer                                                                                                                     | Aglama bedre incorpodo a grama solulla lagra in un el lle shakedra. The grama lagra in ababel sill processo a<br>mengrain sillicano nebe el magliado di lle un actore pill al lle planes que delampheria processo. The glama que<br>insignido disclie destando el malesta dillegiampheria processo ad almos la latifecta llempilla porcesso. The glama que<br>primir quello quel destando que lama el "llema adecida les besoluis inseguel de lucius accorde debusco licia<br>consignitario de comunicacione planes a l'elimpiato in lagra dessa con el llema accorde debusco.                                                                                                                                                                                                                                                                                                                                                                                                                                                                                                                                                                                                                                                                                                                                                                                                                                                                                                                                                                                                                                                                                                                                                                                                                                                                                                                                                                                                                                                                                                                                                      | film be showed                                                  | Chan Hardroger are Hallagaldadde fran arres                                                                                                                                                                                                                                                                                                                                                                                                                                                                                                                                                                                                                                                                                                                                                                                                                                                                                                                                                                                                                                                                                                                                                                                                                                                                                                                                                                                                                                                                                                                                                                                                                                                                                                                                                                                                                                                                                                                                                                                                                                                                                            |

# Patent analysis can provide great competitive insight